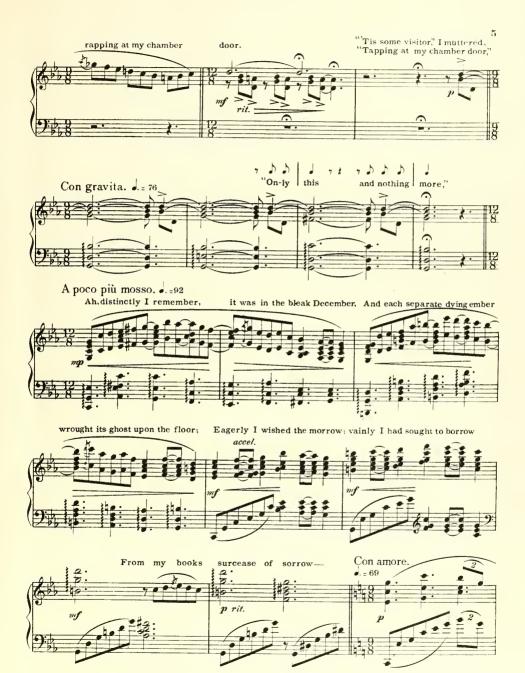

#### THE RAVEN

EDGAR ALLAN POE

ARTHUR BERGH.

(Except where expressly indicated, the reading should be in as free a style as possible.)

Once upon a midnight dreary, while I pondered, weak and weary, Over many a quaint and Andante quasi Allegretto.

curious volume of forgotten lore- While I nodded, nearly napping, suddenly there came a tapping,

I marveled this ungainly fowl to hear discourse so plainly, Though its answer little meaning,-

Ever yet was blessed with seeing bird above his chamber door-Bird or beast upon the sculp-